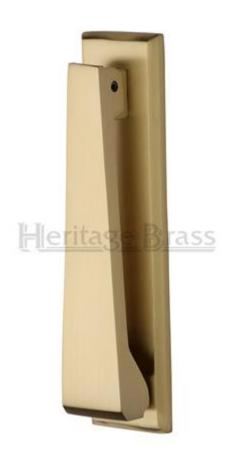

# Slim Design Door Knocker - Satin Brass (Lacquered)

## **Product Images**

## **Description**

• Slim design door knocker

# Finish

• Satin Brass

#### Dimensions

• 160mm x 40mm