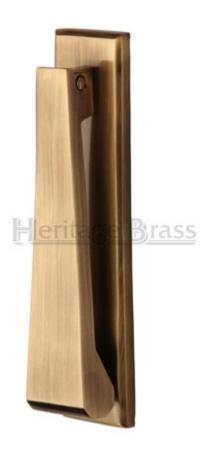

# **Traditional Slim Door Knocker - Antique Brass (Gloss Lacquered)**

## **Product Images**

## **Description**

• Slim design door knocker

# Finish

• Antique brass

#### Dimensions

• 160mm x 40mm