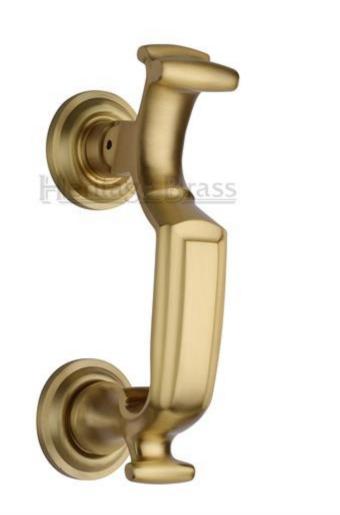

## Traditional Doctor Door Knocker - Satin Brass (Lacquered)

## Description

• Traditional Doctor Door Knocker

Finish

• Satin Brass

Dimensions

| Overall Length                      | 192mm |
|-------------------------------------|-------|
| Backplate Width (At Furthest Point) | 43mm  |
| Base Diameter                       | 55mm  |