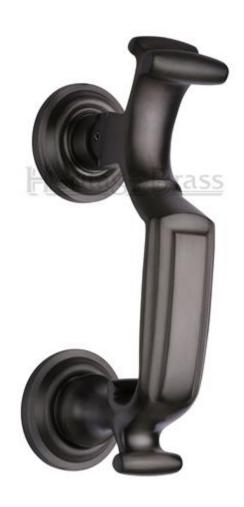

# **Traditional Doctor Door Knocker - Matt Bronze (Lacquered)**

## **Product Images**

## **Description**

• Traditional Doctor Door Knocker

#### Finish

• Matt Bronze

#### Dimensions

| Overall Length                      | 192mm |
|-------------------------------------|-------|
| Backplate Width (At Furthest Point) | 43mm  |
| Base Diameter                       | 55mm  |