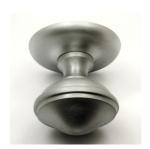

# Traditional Centre Door Knob - 68mm Diameter - Satin Chrome

# Description

• Traditional Centre Door Knob

### Finish

• Satin Chrome

### **Dimensions**

- 68mm Diameter Knob
- 81mm Diameter rose