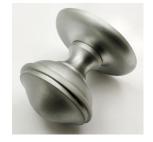

# Traditional Centre Door Knob - 68mm Diameter - Satin Chrome

# Description

• Traditional Centre Door Knob

### Finish

• Satin Chrome

### **Dimensions**

- 68mm Diameter Knob
- 81mm Diameter rose