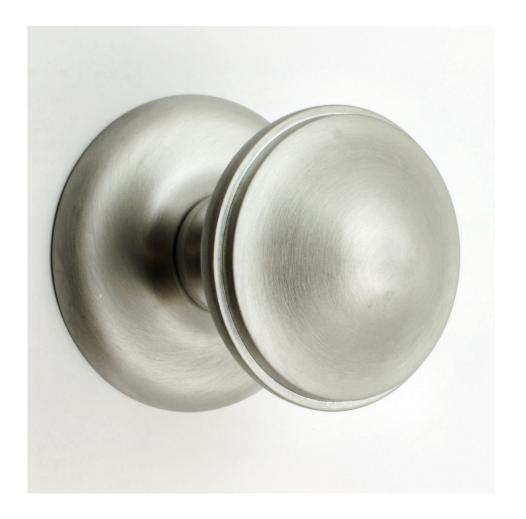

# Traditional Centre Door Knob - 68mm Diameter - Satin Chrome

# Description

• Traditional Centre Door Knob

### Finish

• Satin Chrome

### **Dimensions**

- 68mm Diameter Knob
- 81mm Diameter rose