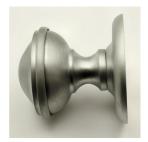

# Traditional Centre Door Knob - 68mm Diameter - Satin Chrome

# Description

• Traditional Centre Door Knob

### Finish

• Satin Chrome

### **Dimensions**

- 68mm Diameter Knob
- 81mm Diameter rose