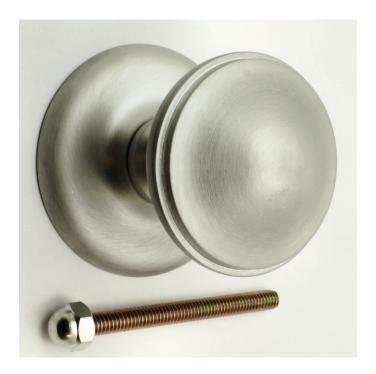

# **Product Images**

# Description

• Traditional Centre Door Knob

### Finish

• Satin Chrome

### **Dimensions**

- 68mm Diameter Knob
- 81mm Diameter rose

### Important Info Before You Buy

- This door knob is a bolt through fixing and is secured from inside by a domed nut
- Comes with bolt (to be cut to length) and domed nut
- $\bullet \ \ \text{TIP-remember when cutting length of bolt, to leave room for the nut to be screwed on the end!}$