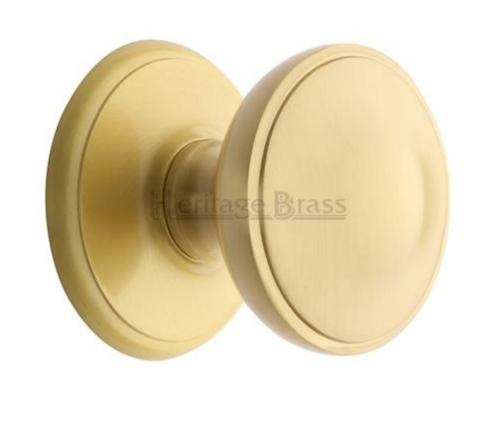

### **Traditional Centre Door Knob - Satin Brass (Lacquered)**

#### **Product Images**

## Description

• Traditional Centre Door Knob

# **Finish**

• Satin Brass

# **Dimensions**

• Knob Diameter - 77mm Base plate Diameter - 79mm