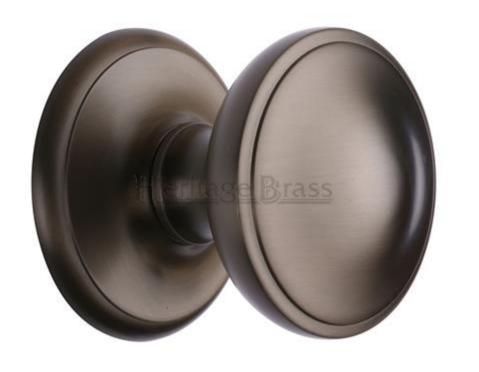

### **Product Images**

#### Description

• Traditional Centre Door Knob

## Finish

Matt Bronze

# Dimensions

• Knob Diameter - 77mm Base plate Diameter - 79mm