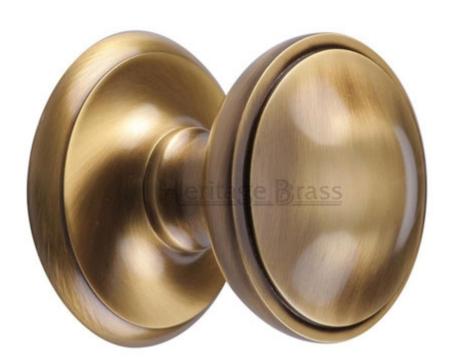

## **Traditional Centre Door Knob - Antique Brass (Gloss Lacquered)**

### **Product Images**

### **Description**

• Traditional Centre Door Knob

## **Finish**

• Antique Brass

# **Dimensions**

• Knob Diameter - 77mm Base plate Diameter - 79mm