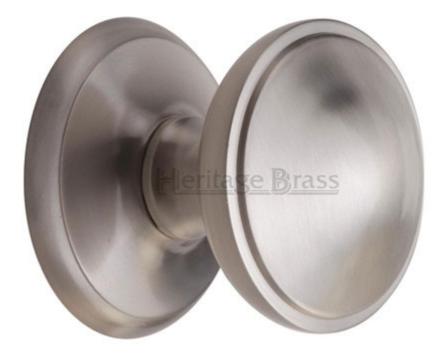

### **Traditional Centre Door Knob - Satin Nickel**

## **Product Images**

#### Description

• Traditional Centre Door Knob

## Finish

• Satin Nickel

# Dimensions

• Knob Diameter - 77mm Base plate Diameter - 79mm