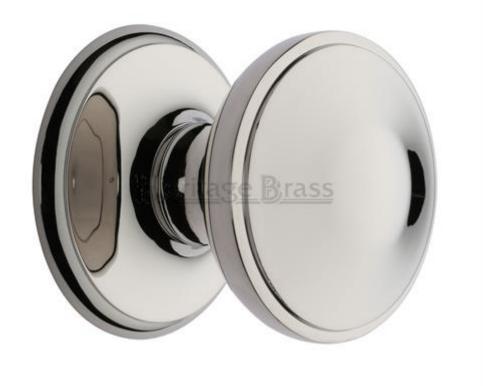

### **Traditional Centre Door Knob - Polished Nickel**

## **Product Images**

#### Description

• Traditional Centre Door Knob

## Finish

Polished Nickel

# Dimensions

• Knob Diameter - 77mm Base plate Diameter - 79mm