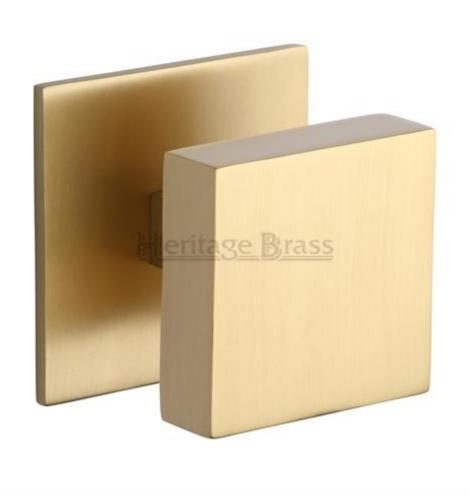

### **Traditional Square Centre Door Knob - Satin Brass (Lacquered)**

#### **Product Images**

## Description

• Traditional Square Centre Door Knob

## **Finish**

• Satin Brass

# **Dimensions**

- Knob Diameter 76mm
- Base plate Diameter 89mm