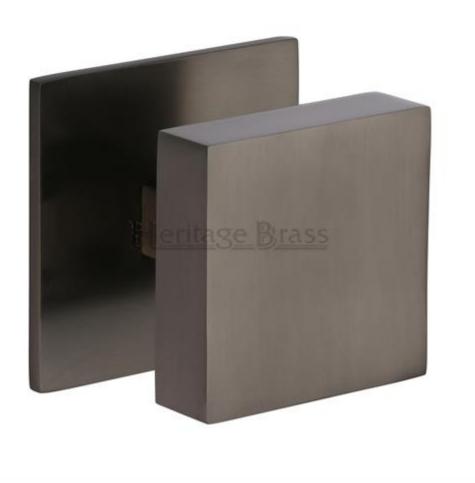

### **Product Images**

#### Description

• Traditional Square Centre Door Knob

### Finish

• Matt Bronze

# Dimensions

- Knob Diameter 76mm
- Base plate Diameter 89mm