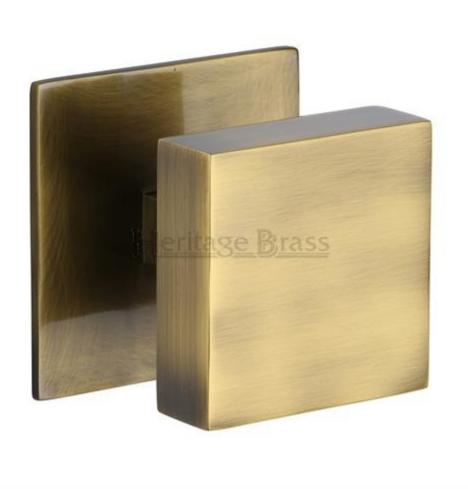

### **Traditional Square Centre Door Knob - Antique Brass (Gloss Lacquered)**

#### **Product Images**

### Description

• Traditional Square Centre Door Knob

# **Finish**

• Antique Brass

## **Dimensions**

- Knob Diameter 76mm
- Base plate Diameter 89mm