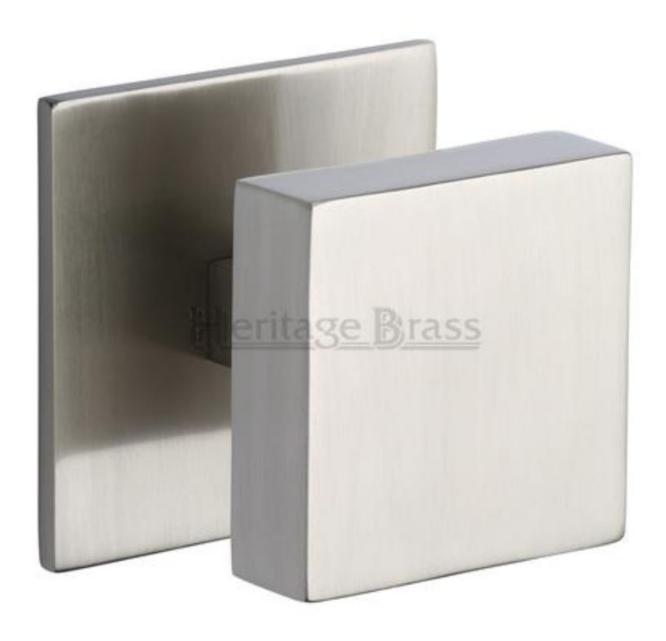

## **Traditional Square Centre Door Knob - Satin Nickel**

#### **Product Images**

• Traditional Square Centre Door Knob

## **Finish**

• Satin Nickel

## **Dimensions**

- Knob Diameter 76mm
- Base plate Diameter 89mm