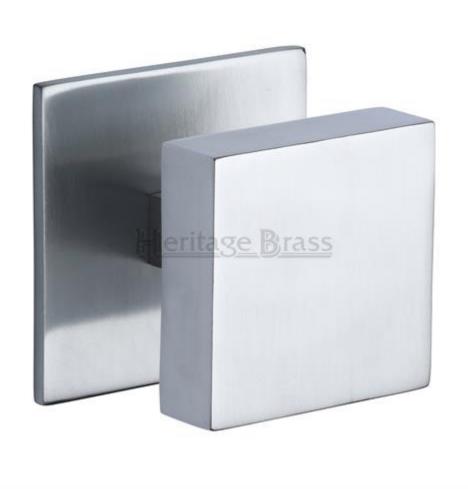

### **Traditional Square Centre Door Knob - Satin Chrome**

#### **Product Images**

#### Description

• Traditional Square Centre Door Knob

### **Finish**

• Satin Chrome

## **Dimensions**

- Knob Diameter 76mm
- Base plate Diameter 89mm