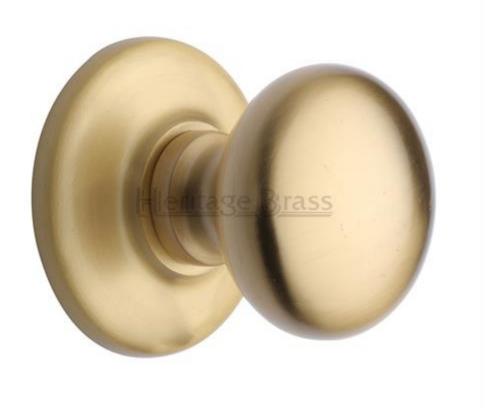

### Traditional Centre Door Knob - Satin Brass (Lacquered)

### **Product Images**

#### Description

• Traditional Centre Door Knob

## Finish

• Satin Brass

# Dimensions

- Knob Diameter 68mm
- Base plate Diameter 78mm