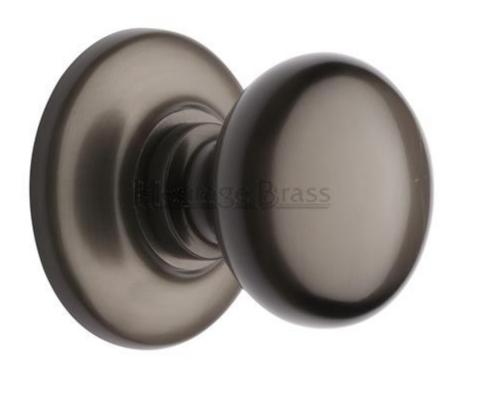

### **Product Images**

#### Description

• Traditional Centre Door Knob

## Finish

• Matt Bronze

# Dimensions

- Knob Diameter 68mm
- Base plate Diameter 78mm