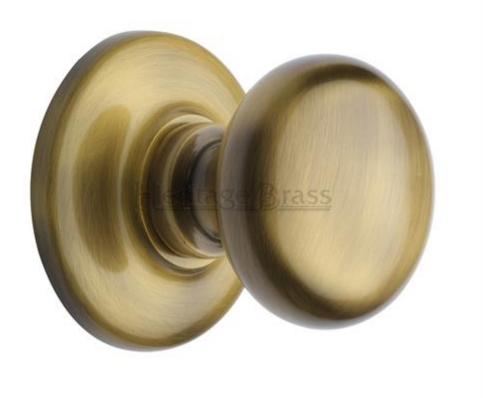

### Traditional Centre Door Knob - Antique Brass (Gloss Lacquered)

### **Product Images**

#### Description

• Traditional Centre Door Knob

## Finish

• Antique Brass

# Dimensions

- Knob Diameter 68mm
- Base plate Diameter 78mm