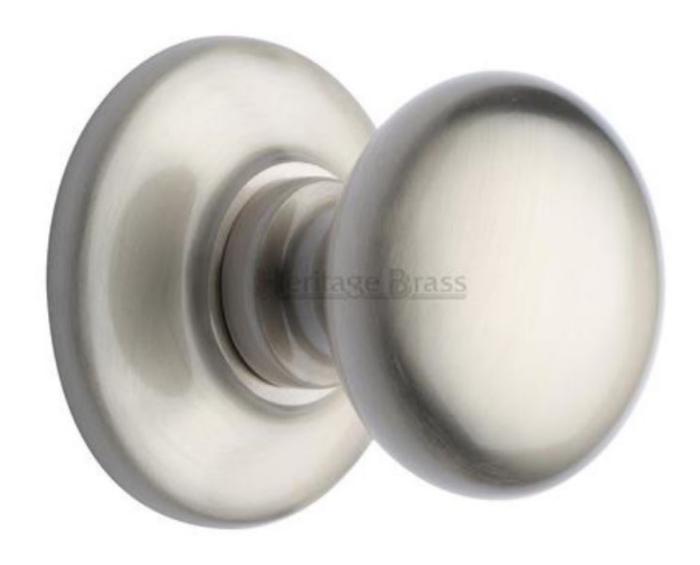

### **Traditional Centre Door Knob - Satin Nickel**

### **Product Images**

### Description

• Traditional Centre Door Knob

## **Finish**

• Satin Nickel

## **Dimensions**

- Knob Diameter 68mm
- Base plate Diameter 78mm