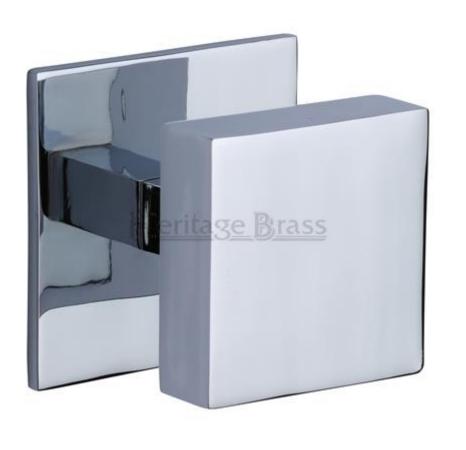

### Traditional Square Centre Door Knob - Polished Chrome

#### **Product Images**

### Description

• Traditional Square Centre Door Knob

## Finish

Polished Chrome

# Dimensions

- Knob Diameter 76mm
- Base plate Diameter 89mm