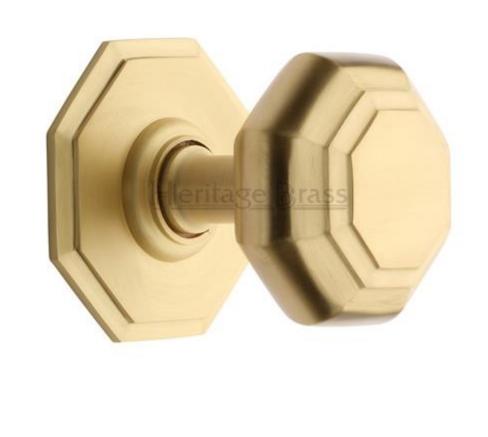

## **Traditional Centre Door Knob - Satin Brass (Lacquered)**

## **Product Images**

## **Description**

• Traditional Centre Door Knob

# **Finish**

• Satin Brass

# **Dimensions**

- Knob Diameter 71mm
- Base plate Diameter 82mm