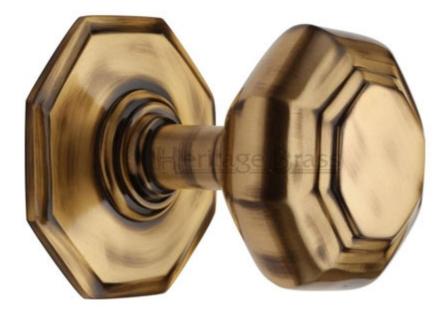

### Traditional Centre Door Knob - Antique Brass (Gloss Lacquered)

#### **Product Images**

#### Description

• Traditional Centre Door Knob

## Finish

• Antique Brass

# Dimensions

- Knob Diameter 71mm
- Base plate Diameter 82mm