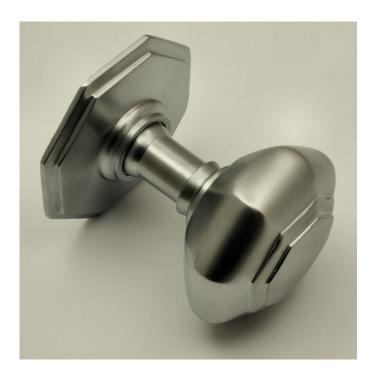

## **Traditional Octagonal Shape Centre Front Door Knob - Satin Chrome**

### **Product Images**

### **Description**

• Traditional octagonal shape centre coor knob

## **Finish**

• Satin chrome

## **Dimensions**

- 71mm Diameter knob
- 82mm Diameter back plate