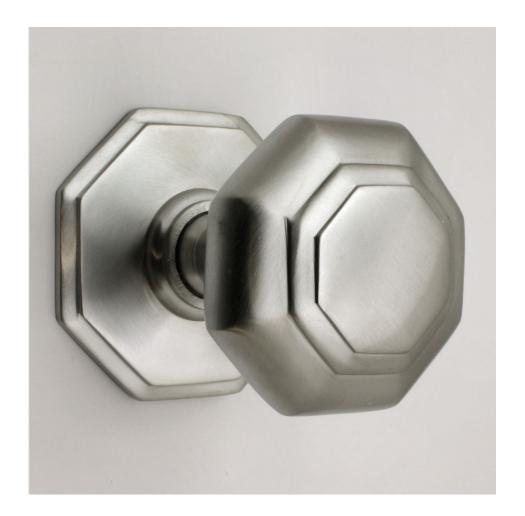

## **Traditional Octagonal Shape Centre Front Door Knob - Satin Chrome**

### **Description**

• Traditional octagonal shape centre coor knob

## **Finish**

• Satin chrome

## **Dimensions**

- 71mm Diameter knob
- 82mm Diameter back plate