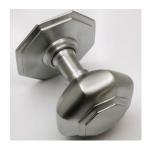

## **Traditional Octagonal Shape Centre Front Door Knob - Satin Chrome**

### **Description**

• Traditional octagonal shape centre coor knob

## **Finish**

• Satin chrome

## **Dimensions**

- 71mm Diameter knob
- 82mm Diameter back plate