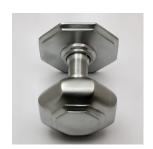

## **Traditional Octagonal Shape Centre Front Door Knob - Satin Chrome**

### **Description**

• Traditional octagonal shape centre coor knob

## **Finish**

• Satin chrome

## **Dimensions**

- 71mm Diameter knob
- 82mm Diameter back plate