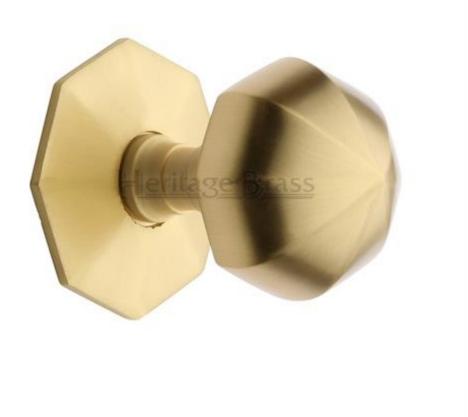

### Traditional Faceted Centre Door Knob - Satin Brass (Lacquered)

### **Product Images**

#### Description

• Traditional Faceted Centre Door Knob

## Finish

• Satin Brass

# Dimensions

- Knob Diameter 57mm
- Base plate Diameter 66mm