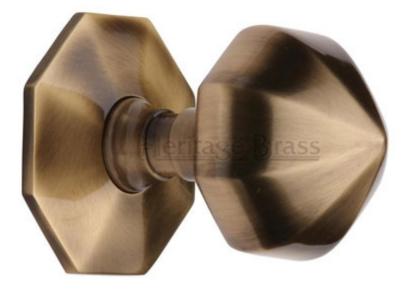

#### **Product Images**

#### Description

• Traditional Faceted Centre Door Knob

### Finish

• Antique Brass

# Dimensions

- Knob Diameter 57mm
- Base plate Diameter 66mm