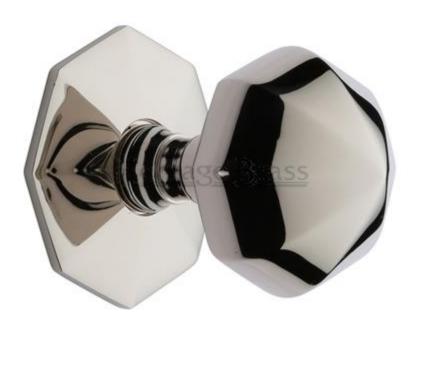

### **Traditional Faceted Centre Door Knob - Polished Nickel**

#### Description

• Traditional Faceted Centre Door Knob

### Finish

Polished Nickel

# Dimensions

- Knob Diameter 57mm
- Base plate Diameter 66mm