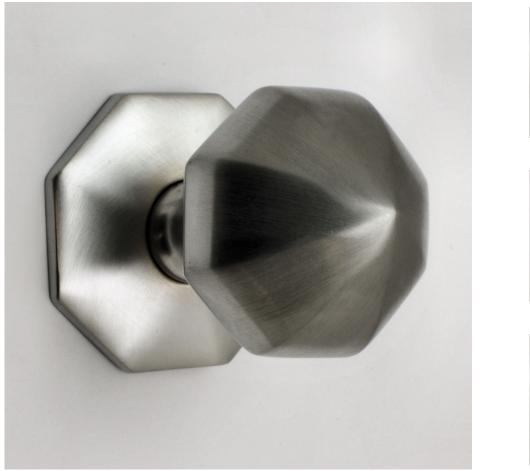

### Traditional Small Faceted Style Centre Door Knob - Satin Chrome

### Description

• Traditional Faceted Centre Door Knob

## Finish

• Satin Chrome

## Dimensions

- Knob Diameter 57mm
- Base plate Diameter 66mm