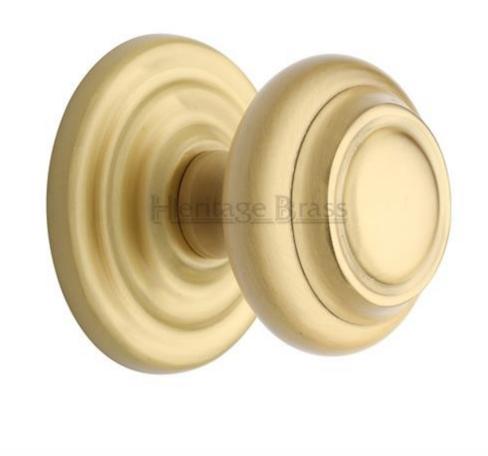

## **Traditional Centre Door Knob - Satin Brass (Lacquered)**

## **Product Images**

## **Description**

• Traditional Centre Door Knob

# **Finish**

• Satin Brass

# **Dimensions**

- Knob Diameter 76mm
- Base plate Diameter 89mm