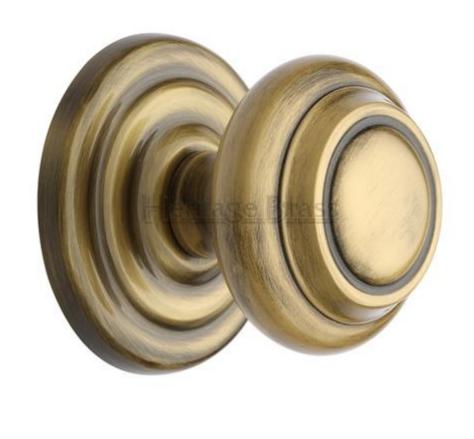

## **Traditional Centre Door Knob - Antique Brass (Gloss Lacquered)**

### **Product Images**

# **Dimensions**

- Knob Diameter 76mm
- Base plate Diameter 89mm