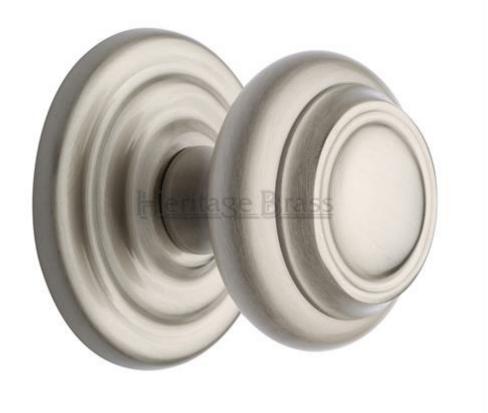

## **Traditional Centre Door Knob - Satin Nickel**

## **Product Images**

### Description

• Traditional Centre Door Knob

## Finish

• Satin Nickel

# Dimensions

- Knob Diameter 76mm
- Base plate Diameter 89mm