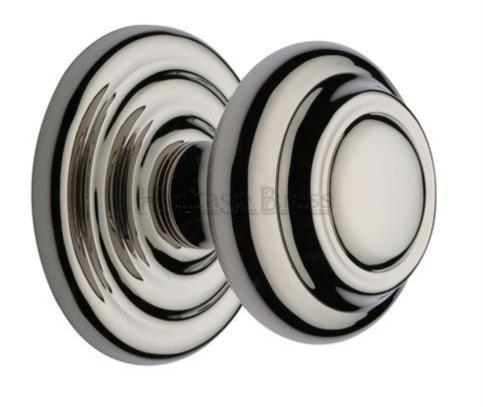

## **Traditional Centre Door Knob - Polished Nickel**

## **Product Images**

## Finish

Polished Nickel

# Dimensions

- Knob Diameter 76mm
- Base plate Diameter 89mm