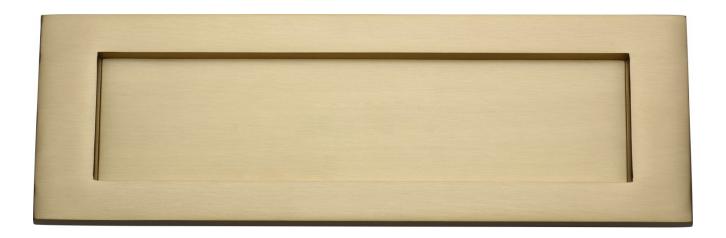

# Plain Letter Plate - 254mm x 79mm - Satin Brass (Lacquered)

## **Description**

• Plain letter plate with spring loaded flap.

#### Finish

• Satin Brass