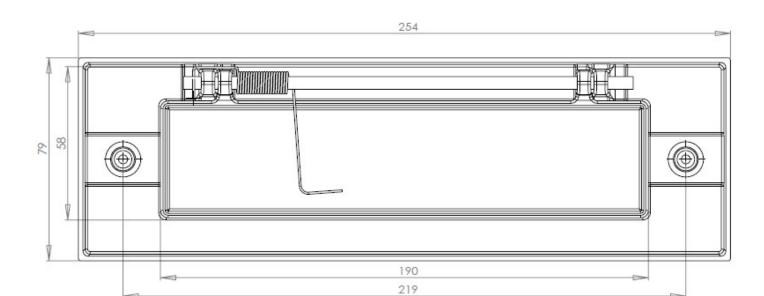

#### **Dimensions**

| Overall Size   | 254mm x 79mm |
|----------------|--------------|
| Aperture Size  | 188mm x 42mm |
| Fixing Centres | 219mm        |

# Important Info Before You Buy

- This letter plate is a bolt through fixing and is secured from inside by 2 x domed nuts
- Comes with bolt (to be cut to length) and matching domed nuts
- TIP remember when cutting length of bolt, to leave room for the nut to be screwed on the end!