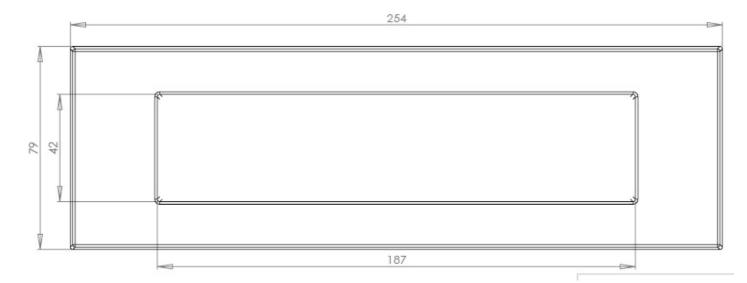

#### **Dimensions**

| Overall Size   | 254mm x 79mm |
|----------------|--------------|
| Aperture Size  | 188mm x 42mm |
| Fixing Centres | 219mm        |