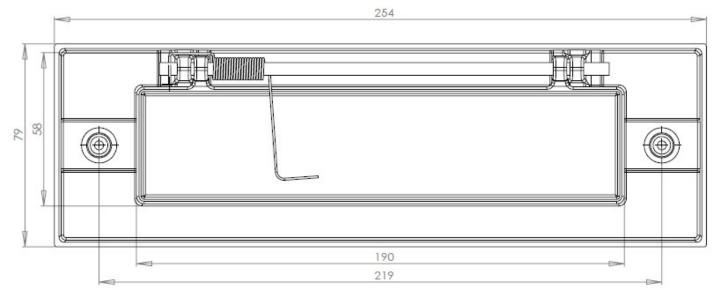

#### Finish

Polished Nickel

Dimensions

| Overall Size   | 254mm x 79mm |
|----------------|--------------|
| Aperture Size  | 188mm x 42mm |
| Fixing Centres | 219mm        |

Important Info Before You Buy

• This letter plate is a bolt through fixing and is secured from inside by 2 x domed nuts

• Comes with bolt (to be cut to length) and matching domed nuts

• TIP - remember when cutting length of bolt, to leave room for the nut to be screwed on the end!