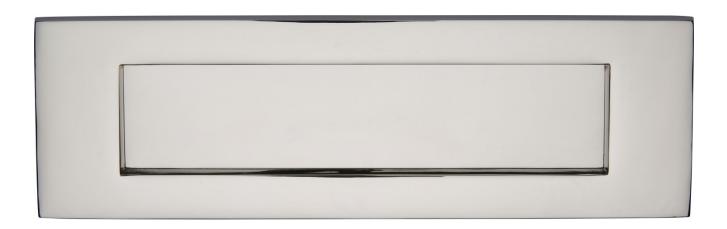

# Plain Letter Plate - 254mm x 79mm - Polished Nickel

### Description

• Plain letter plate with spring loaded flap.

#### Finish

Polished Nickel

Dimensions

| Overall Size   | 254mm x 79mm |
|----------------|--------------|
| Aperture Size  | 188mm x 42mm |
| Fixing Centres | 219mm        |

Important Info Before You Buy