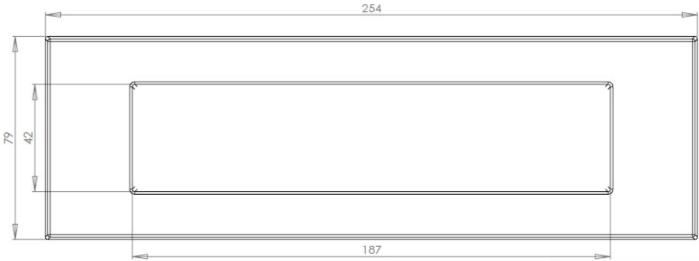

#### Finish

Polished Nickel

Dimensions

| Overall Size   | 254mm x 79mm |
|----------------|--------------|
| Aperture Size  | 188mm x 42mm |
| Fixing Centres | 219mm        |

Important Info Before You Buy