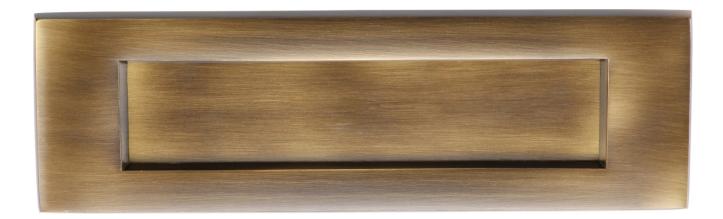

## Plain Letter Plate 254mm x 79mm - Antique Brass (Gloss Lacquered)

## **Description**

• Plain letter plate with spring loaded flap.

#### Finish

• Light Antique Brass