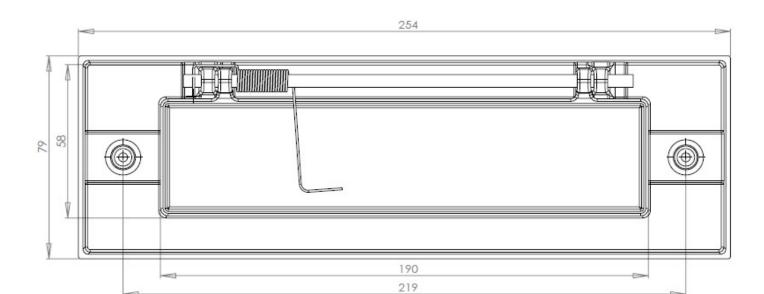

#### **Dimensions**

| Overall Size   | 254mm x 79mm |
|----------------|--------------|
| Aperture Size  | 188mm x 42mm |
| Fixing Centres | 219mm        |

# Important Info Before You Buy

- This letter plate is a bolt through fixing and is secured from inside by 2 x domed nuts
- Comes with bolt (to be cut to length) and matching domed nuts
- TIP remember when cutting length of bolt, to leave room for the nut to be screwed on the end!