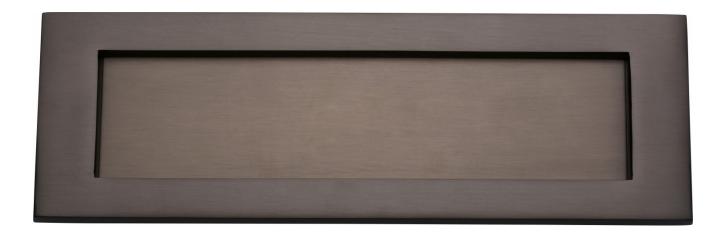

# Plain Letter Plate - 254mm x 79mm - Matt Bronze (Lacquered)

### **Description**

• Plain letter plate with spring loaded flap.

#### Finish

• Matt Bronze