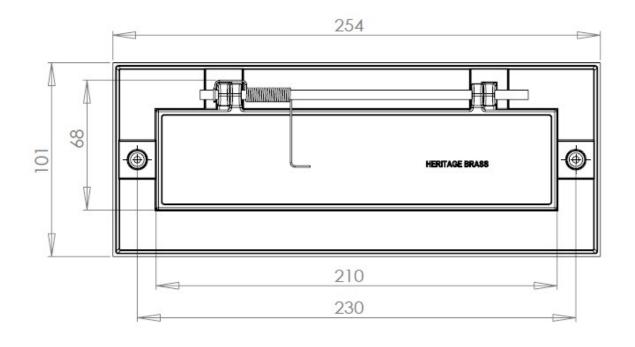

#### **Dimensions**

| Overall Size   | 254mm x 102mm |
|----------------|---------------|
| Aperture Size  | 208mm x 50mm  |
| Fixing Centres | 230mm         |

Important Info Before You Buy

- This letter plate is a bolt through fixing and is secured from inside by 2 x domed nuts
  Comes with bolt (to be cut to length) and matching domed nuts
  TIP remember when cutting length of bolt, to leave room for the nut to be screwed on the end!