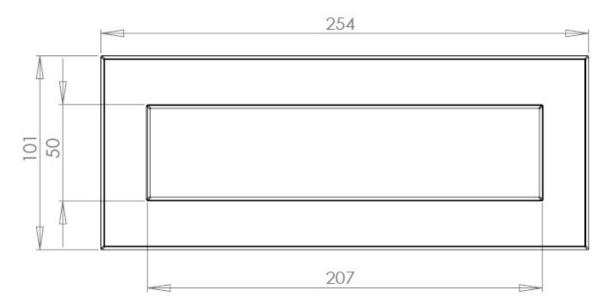

#### **Dimensions**

| Overall Size   | 254mm x 102mm |
|----------------|---------------|
| Aperture Size  | 208mm x 50mm  |
| Fixing Centres | 230mm         |

Important Info Before You Buy

- This letter plate is a bolt through fixing and is secured from inside by 2 x domed nuts
  Comes with bolt (to be cut to length) and matching domed nuts
  TIP remember when cutting length of bolt, to leave room for the nut to be screwed on the end!