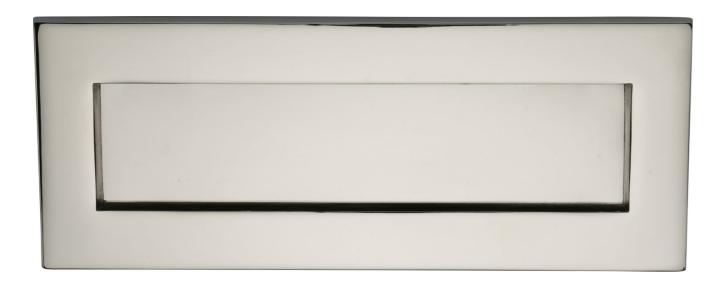

## Plain Letter Plate 254mm x 102mm - Polished Nickel

# **Description**

• Plain letter plate with spring loaded flap.

### Finish

Polished Nickel