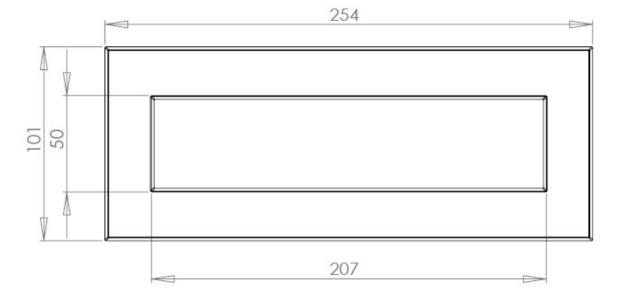

#### Dimensions

| Overall Size   | 254mm x 102mm |
|----------------|---------------|
| Aperture Size  | 208mm x 50mm  |
| Fixing Centres | 230mm         |

Important Info Before You Buy

- This letter plate is a bolt through fixing and is secured from inside by 2 x domed nuts
  Comes with bolt (to be cut to length) and matching domed nuts
  TIP remember when cutting length of bolt, to leave room for the nut to be screwed on the end!