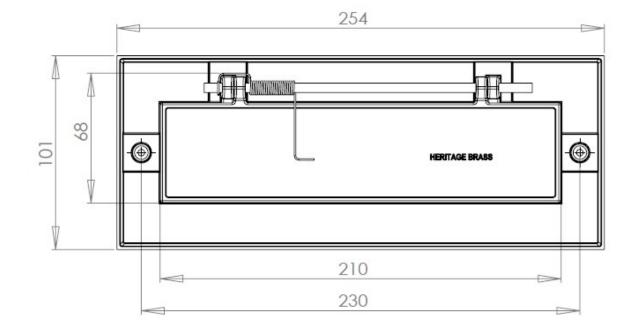

#### Dimensions

| Overall Size   | 254mm x 102mm |
|----------------|---------------|
| Aperture Size  | 208mm x 50mm  |
| Fixing Centres | 230mm         |

Important Info Before You Buy

- This letter plate is a bolt through fixing and is secured from inside by 2 x domed nuts
  Comes with bolt (to be cut to length) and matching domed nuts
  TIP remember when cutting length of bolt, to leave room for the nut to be screwed on the end!