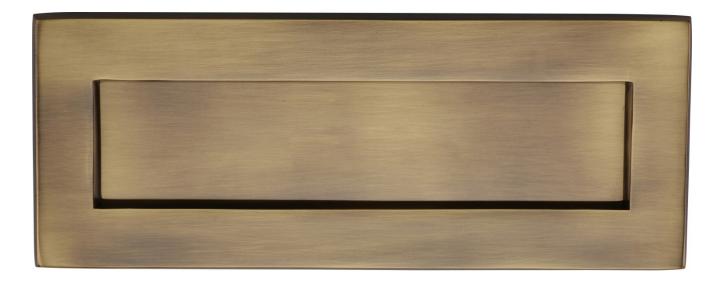

# Plain Letter Plate 254mm x 102mm - Antique Brass (Gloss Lacquered)

# Description

• Plain letter plate with spring loaded flap.

### Finish

• Antique Brass