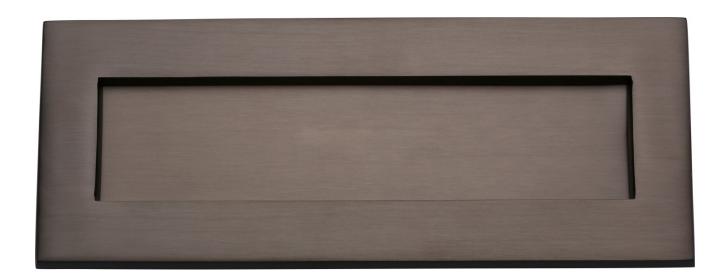

# Plain Letter Plate - 254mm x 102mm - Matt Bronze (Lacquered)

### **Product Images**

## **Description**

• Plain letter plate with spring loaded flap.

#### Finish

• Matt Bronze