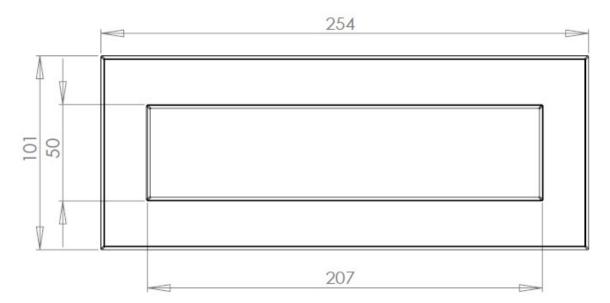

### **Product Images**

#### **Dimensions**

| Overall Size   | 254mm x 102mm |
|----------------|---------------|
| Aperture Size  | 208mm x 50mm  |
| Fixing Centres | 230mm         |

Important Info Before You Buy

- This letter plate is a bolt through fixing and is secured from inside by 2 x domed nuts
  Comes with bolt (to be cut to length) and matching domed nuts
  TIP remember when cutting length of bolt, to leave room for the nut to be screwed on the end!