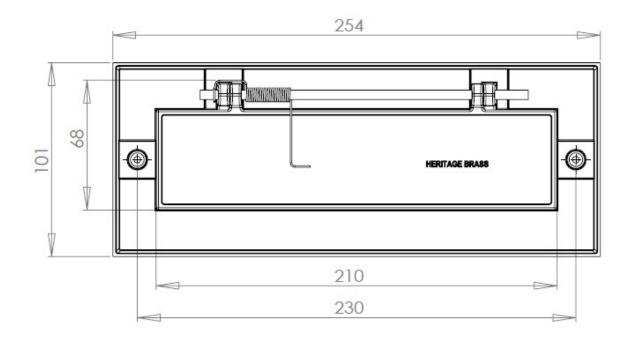

### **Product Images**

#### **Dimensions**

| Overall Size   | 254mm x 102mm |
|----------------|---------------|
| Aperture Size  | 208mm x 50mm  |
| Fixing Centres | 230mm         |

Important Info Before You Buy

- This letter plate is a bolt through fixing and is secured from inside by 2 x domed nuts
  Comes with bolt (to be cut to length) and matching domed nuts
  TIP remember when cutting length of bolt, to leave room for the nut to be screwed on the end!