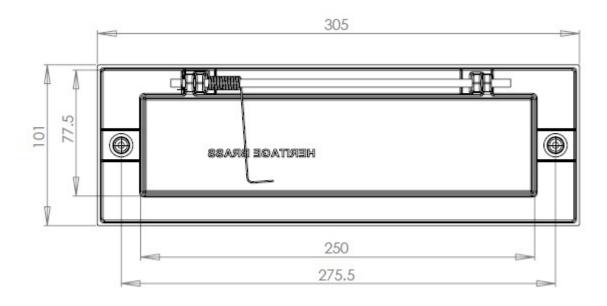

#### Dimensions

| Overall Size   | 305mm x 102mm |
|----------------|---------------|
| Aperture Size  | 248mm x 60mm  |
| Fixing Centres | 275mm         |

# Important Info Before You Buy

- $\bullet\,$  This letter plate is a bolt through fixing and is secured from inside by 2 x domed nuts
- Comes with bolt (to be cut to length) and matching domed nuts
- TIP remember when cutting length of bolt, to leave room for the nut to be screwed on the end!