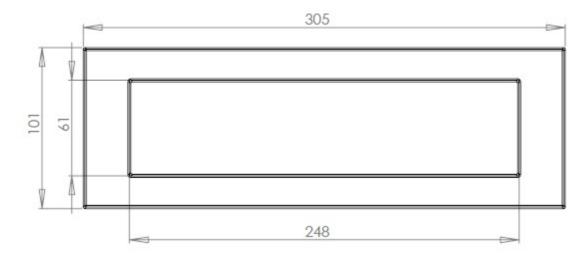

#### Dimensions

| Overall Size   | 305mm x 102mm |
|----------------|---------------|
| Aperture Size  | 248mm x 60mm  |
| Fixing Centres | 275mm         |