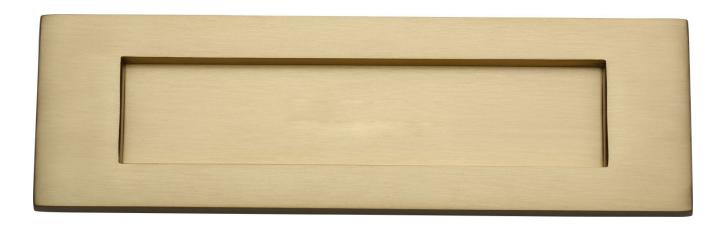

# Plain Letter Plate - 305mm x 102mm - Satin Brass (Lacquered)

# **Description**

• Plain letter plate with spring loaded flap.

## Finish

• Satin Brass