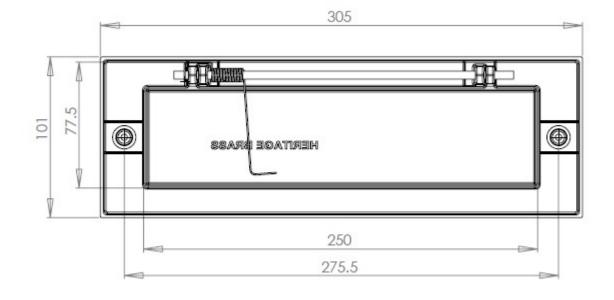

#### Finish

• Satin Nickel

Dimensions

| Overall Size   | 305mm x 102mm |
|----------------|---------------|
| Aperture Size  | 248mm x 60mm  |
| Fixing Centres | 275mm         |

Important Info Before You Buy

- This letter plate is a bolt through fixing and is secured from inside by 2 x domed nuts
- Comes with bolt (to be cut to length) and matching domed nuts
- TIP remember when cutting length of bolt, to leave room for the nut to be screwed on the end!