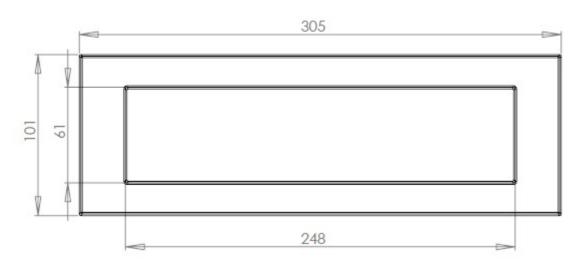

#### Finish

• Satin Nickel

Dimensions

| Overall Size   | 305mm x 102mm |
|----------------|---------------|
| Aperture Size  | 248mm x 60mm  |
| Fixing Centres | 275mm         |

Important Info Before You Buy