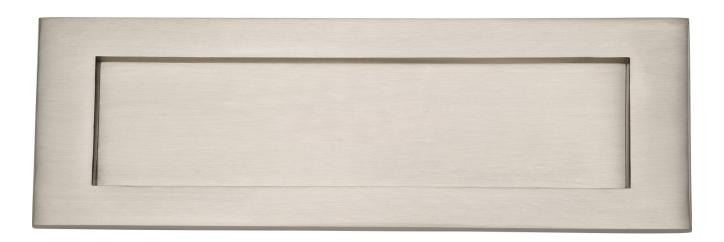

# Plain Letter Plate 305mm x 102mm - Satin Nickel

### Description

• Plain letter plate with spring loaded flap.

#### Finish

• Satin Nickel

Dimensions

| Overall Size   | 305mm x 102mm |
|----------------|---------------|
| Aperture Size  | 248mm x 60mm  |
| Fixing Centres | 275mm         |

Important Info Before You Buy