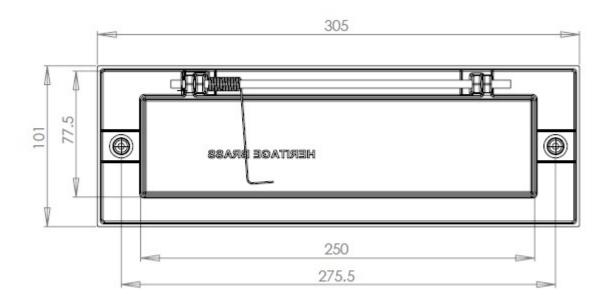

#### **Dimensions**

| Overall Size   | 305mm x 102mm |
|----------------|---------------|
| Aperture Size  | 248mm x 60mm  |
| Fixing Centres | 275mm         |

# Important Info Before You Buy

- $\bullet\,$  This letter plate is a bolt through fixing and is secured from inside by 2 x domed nuts
- Comes with bolt (to be cut to length) and matching domed nuts
- TIP remember when cutting length of bolt, to leave room for the nut to be screwed on the end!