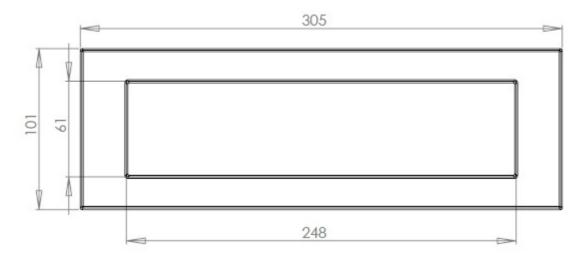

#### **Dimensions**

| Overall Size   | 305mm x 102mm |
|----------------|---------------|
| Aperture Size  | 248mm x 60mm  |
| Fixing Centres | 275mm         |