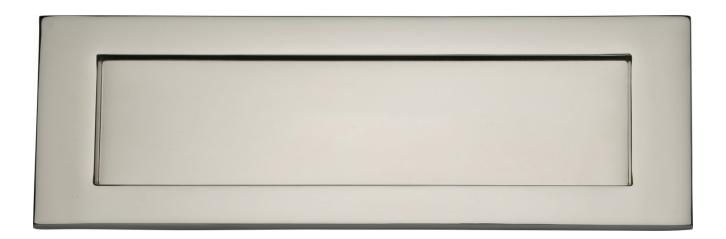

### Plain Letter Plate - 305mm x 102mm - Polished Nickel

# **Description**

• Plain letter plate with spring loaded flap.

### Finish

• Polished Nickel