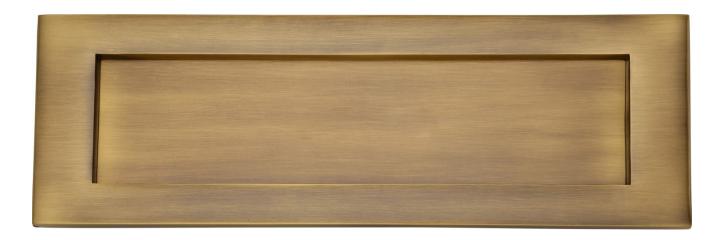

# Plain Letter Plate - 305mm x 102mm - Antique Brass (Gloss Lacquered)

### Description

• Plain letter plate with spring loaded flap.

#### Finish

• Antique Brass

Dimensions

| Overall Size   | 305mm x 102mm |
|----------------|---------------|
| Aperture Size  | 248mm x 60mm  |
| Fixing Centres | 275mm         |

Important Info Before You Buy