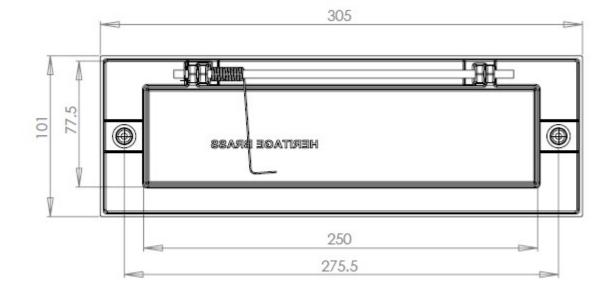

#### Finish

• Antique Brass

Dimensions

| Overall Size   | 305mm x 102mm |
|----------------|---------------|
| Aperture Size  | 248mm x 60mm  |
| Fixing Centres | 275mm         |

Important Info Before You Buy

- This letter plate is a bolt through fixing and is secured from inside by 2 x domed nuts
- Comes with bolt (to be cut to length) and matching domed nuts
- TIP remember when cutting length of bolt, to leave room for the nut to be screwed on the end!