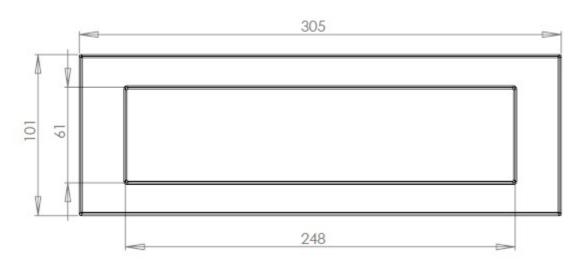

#### Finish

• Antique Brass

Dimensions

| Overall Size   | 305mm x 102mm |
|----------------|---------------|
| Aperture Size  | 248mm x 60mm  |
| Fixing Centres | 275mm         |

Important Info Before You Buy