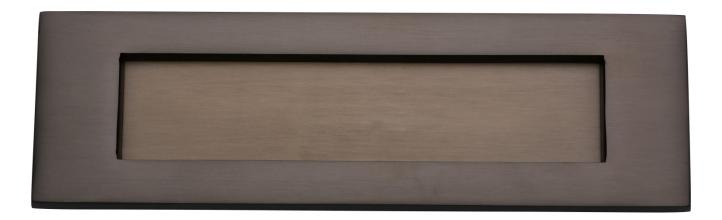

# Plain Letter Plate - 305mm x 102mm - Matt Bronze (Lacquered)

#### Description

• Plain letter plate with spring loaded flap.

#### Finish

• Matt Bronze

Dimensions

| Overall Size   | 305mmx 102mm |
|----------------|--------------|
| Aperture Size  | 248mm x 60mm |
| Fixing Centres | 275mm        |

Important Info Before You Buy

- This letter plate is a bolt through fixing and is secured from inside by 2 x domed nuts
- Comes with bolt (to be cut to length) and matching domed nuts
- TIP remember when cutting length of bolt, to leave room for the nut to be screwed on the end!