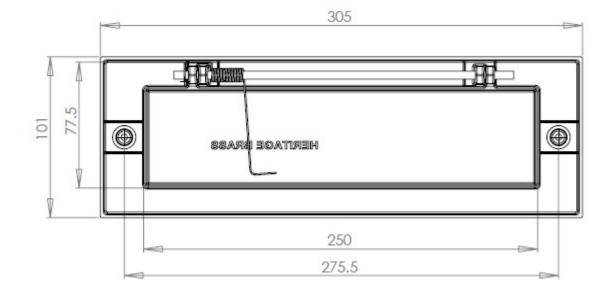

#### Finish

• Matt Bronze

Dimensions

| Overall Size   | 305mmx 102mm |
|----------------|--------------|
| Aperture Size  | 248mm x 60mm |
| Fixing Centres | 275mm        |

Important Info Before You Buy

- This letter plate is a bolt through fixing and is secured from inside by 2 x domed nuts
- Comes with bolt (to be cut to length) and matching domed nuts
- TIP remember when cutting length of bolt, to leave room for the nut to be screwed on the end!