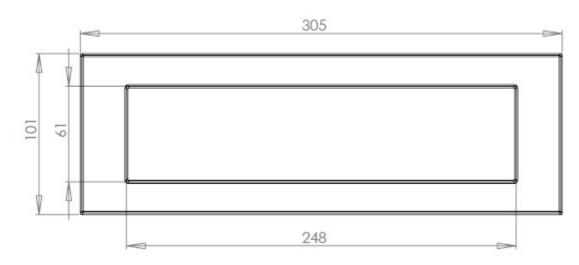

#### Finish

• Matt Bronze

Dimensions

| Overall Size   | 305mmx 102mm |
|----------------|--------------|
| Aperture Size  | 248mm x 60mm |
| Fixing Centres | 275mm        |

Important Info Before You Buy

- This letter plate is a bolt through fixing and is secured from inside by 2 x domed nuts
- Comes with bolt (to be cut to length) and matching domed nuts
- TIP remember when cutting length of bolt, to leave room for the nut to be screwed on the end!