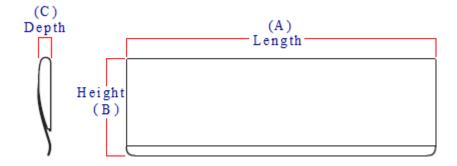

# Dimensions

### Item Code Length (A) Height (B) Depth (C)

| 42512.1 | 280mm | 83mm  | 12mm |
|---------|-------|-------|------|
| 42512.2 | 299mm | 83mm  | 12mm |
| 42512.3 | 400mm | 100mm | 12mm |

- Designed to cover the hole on the inside of the front door where the letter plate has been cut out for.
- Letter tidy plates have a curved shape which allows them to sit on top of the fixing bolts and domed nuts used to secure a letter plate in place.
- Screw fixes to the back of the front independently of the letter plate.