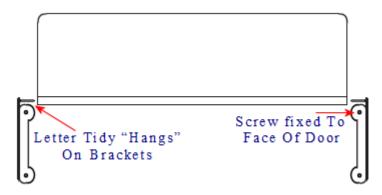

### Item Code Length (A) Height (B) Depth (C)

| 42512.1 | 280mm | 83mm  | 12mm |
|---------|-------|-------|------|
| 42512.2 | 299mm | 83mm  | 12mm |
| 42512.3 | 400mm | 100mm | 12mm |

- Designed to cover the hole on the inside of the front door where the letter plate has been cut out for.
- Letter tidy plates have a curved shape which allows them to sit on top of the fixing bolts and domed nuts used to secure a letter plate in place.
- Screw fixes to the back of the front independently of the letter plate.

- Comes supplied with fixing screws and two brackets hanging brackets.
- For the right size letter tidy Make a note of the distance between the bolt centers of your letter plate and the height of the aperture. Choose a letter tidy that is slightly longer and higher to make sure you cover the hole and bolts in the door