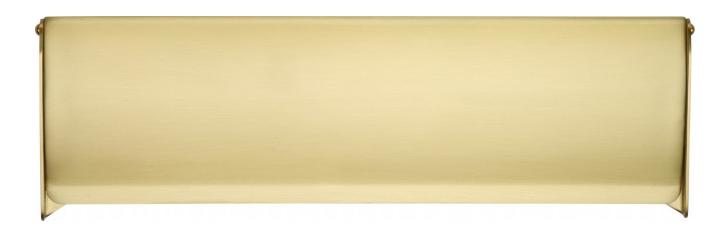

### **Product Images**

## **Description**

- Internal flap for the inside of a front door.
- This plate is designed to cover the hole made by fitting a letter box into a front door.
- Known as a letter plate tidy as it tidies up the appearance of the inside of the door
- Helps to cut down on draught coming through the letter plate and helps to stop people looking through hole.

### Finish

Satin Brass