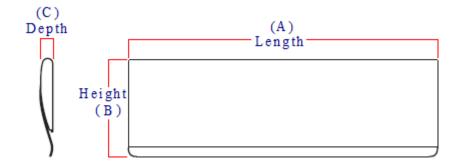

#### **Dimensions**

#### Item Code Length (A) Height (B) Depth (C)

| 42515.1 | 280mm | 83mm  | 12mm |
|---------|-------|-------|------|
| 42515.2 | 299mm | 83mm  | 12mm |
| 42515.3 | 400mm | 100mm | 12mm |

- Designed to cover the hole on the inside of the front door where the letter plate has been cut out for.
- Letter tidy plates have a curved shape which allows them to sit on top of the fixing bolts and domed nuts used to secure a letter plate in place.
- Screw fixes to the back of the front independently of the letter plate.