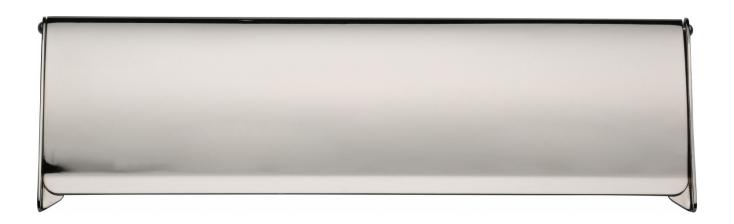

# Internal Letter Plate Flap - Letter Tidy - Polished Nickel

# **Description**

- Internal flap for the inside of a front door.
- This plate is designed to cover the hole made by fitting a letter box into a front door.
- Known as a letter plate tidy as it tidies up the appearance of the inside of the door
- Helps to cut down on draught coming through the letter plate and helps to stop people looking through hole.