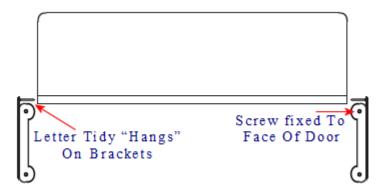

#### Item Code Length (A) Height (B) Depth (C)

| 42515.1 | 280mm | 83mm  | 12mm |
|---------|-------|-------|------|
| 42515.2 | 299mm | 83mm  | 12mm |
| 42515.3 | 400mm | 100mm | 12mm |

- Designed to cover the hole on the inside of the front door where the letter plate has been cut out for.
- Letter tidy plates have a curved shape which allows them to sit on top of the fixing bolts and domed nuts used to secure a letter plate in place.
- Screw fixes to the back of the front independently of the letter plate.

- Comes supplied with fixing screws and two brackets hanging brackets.
- For the right size letter tidy Make a note of the distance between the bolt centers of your letter plate and the height of the aperture. Choose a letter tidy that is slightly longer and higher to make sure you cover the hole and bolts in the door