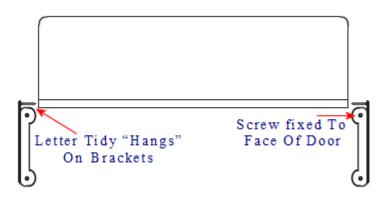

### Item Code Length (A) Height (B) Depth (C)

| 42516.1 | 280mm | 83mm  | 12mm |
|---------|-------|-------|------|
| 42516.2 | 299mm | 83mm  | 12mm |
| 42516.3 | 400mm | 100mm | 12mm |

- Designed to cover the hole on the inside of the front door where the letter plate has been cut out for.
- Letter tidy plates have a curved shape which allows them to sit on top of the fixing bolts and domed nuts used to secure a letter plate in place.
- Screw fixes to the back of the front independently of the letter plate.

- Comes supplied with fixing screws and two brackets hanging brackets.
- For the right size letter tidy Make a note of the distance between the bolt centers of your letter plate and the height of the aperture. Choose a letter tidy that is slightly longer and higher to make sure you cover the hole and bolts in the door