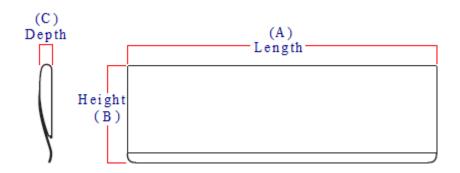

### Dimensions

### Item Code Length (A) Height (B) Depth (C)

| 42516.1 | 280mm | 83mm  | 12mm |
|---------|-------|-------|------|
| 42516.2 | 299mm | 83mm  | 12mm |
| 42516.3 | 400mm | 100mm | 12mm |

- Designed to cover the hole on the inside of the front door where the letter plate has been cut out for.
- Letter tidy plates have a curved shape which allows them to sit on top of the fixing bolts and domed nuts used to secure a letter plate in place.
- Screw fixes to the back of the front independently of the letter plate.