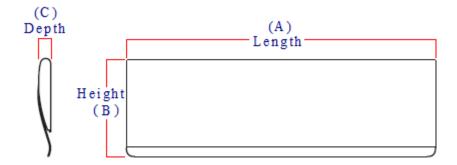

## Dimensions

### Item Code Length (A) Height (B) Depth (C)

| 42516.1 | 280mm | 83mm  | 12mm |
|---------|-------|-------|------|
| 42516.2 | 299mm | 83mm  | 12mm |
| 42516.3 | 400mm | 100mm | 12mm |

- Designed to cover the hole on the inside of the front door where the letter plate has been cut out for.
- Letter tidy plates have a curved shape which allows them to sit on top of the fixing bolts and domed nuts used to secure a letter plate in place.
- Screw fixes to the back of the front independently of the letter plate.