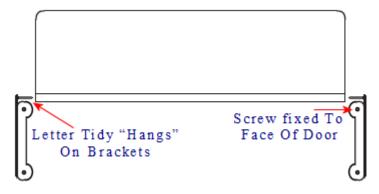

### Item Code Length (A) Height (B) Depth (C)

| 42516.1 | 280mm | 83mm  | 12mm |
|---------|-------|-------|------|
| 42516.2 | 299mm | 83mm  | 12mm |
| 42516.3 | 400mm | 100mm | 12mm |

- Designed to cover the hole on the inside of the front door where the letter plate has been cut out for.
- Letter tidy plates have a curved shape which allows them to sit on top of the fixing bolts and domed nuts used to secure a letter plate in place.
- Screw fixes to the back of the front independently of the letter plate.

- Comes supplied with fixing screws and two brackets hanging brackets.
- For the right size letter tidy Make a note of the distance between the bolt centers of your letter plate and the height of the aperture. Choose a letter tidy that is slightly longer and higher to make sure you cover the hole and bolts in the door