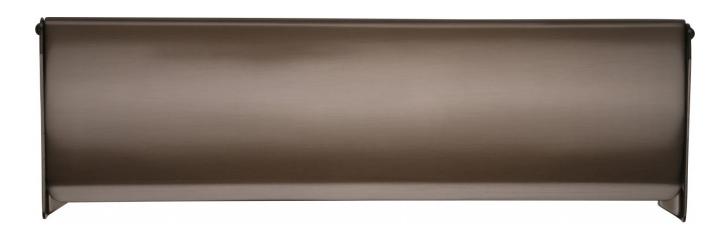

## Internal Letter Plate Flap - Letter Tidy - Matt Bronze (Lacquered)

## **Description**

- Internal flap for the inside of a front door.
- This plate is designed to cover the hole made by fitting a letter box into a front door.
- Known as a letter plate tidy as it tidies up the appearance of the inside of the door
- Helps to cut down on draught coming through the letter plate and helps to stop people looking through hole.