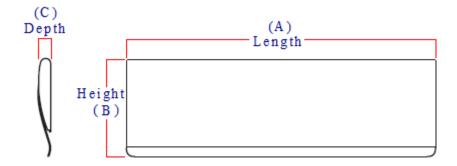

# Dimensions

## Item Code Length (A) Height (B) Depth (C)

| 42517.1 | 280mm | 83mm  | 12mm |
|---------|-------|-------|------|
| 42517.2 | 299mm | 83mm  | 12mm |
| 42517.3 | 400mm | 100mm | 12mm |

- Designed to cover the hole on the inside of the front door where the letter plate has been cut out for.
- Letter tidy plates have a curved shape which allows them to sit on top of the fixing bolts and domed nuts used to secure a letter plate in place.
- Screw fixes to the back of the front independently of the letter plate.