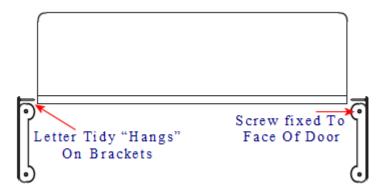

## Item Code Length (A) Height (B) Depth (C)

| 42517.1 | 280mm | 83mm  | 12mm |
|---------|-------|-------|------|
| 42517.2 | 299mm | 83mm  | 12mm |
| 42517.3 | 400mm | 100mm | 12mm |

- Designed to cover the hole on the inside of the front door where the letter plate has been cut out for.
- Letter tidy plates have a curved shape which allows them to sit on top of the fixing bolts and domed nuts used to secure a letter plate in place.
- Screw fixes to the back of the front independently of the letter plate.

- Comes supplied with fixing screws and two brackets hanging brackets.
- For the right size letter tidy Make a note of the distance between the bolt centers of your letter plate and the height of the aperture. Choose a letter tidy that is slightly longer and higher to make sure you cover the hole and bolts in the door