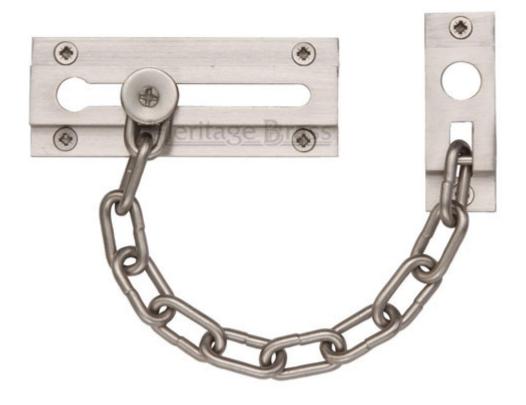

## **Door Chain - Satin Nickel**

# Description

• Security door chain

#### Finish

o Satin Nickel

#### Dimensions

 $\circ$  Body (Mounted To Door) - 88mm x 34mm

• Chain Holder (Mounted To Frame) - 19mm x 57mm

#### Important Info Before You Buy

- $\circ~$  To operate close door and Slide chain in to keep
- $\circ\;$  Door is restricted to length of chain when opened
- $\circ$  Ideal for wooden doors with no glass or viewer so you can see who's at the door with out fully opening it
- o Comes with fixing screws