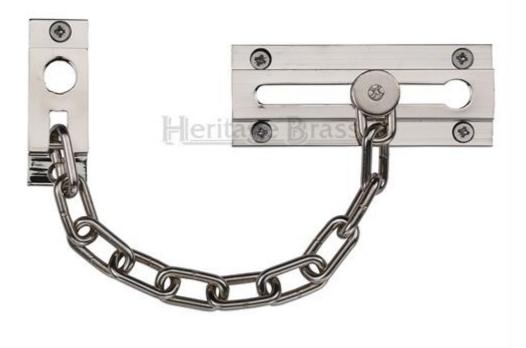

# **Door Chain - Polished Nickel**

#### **Product Images**

## Description

• Security door chain

#### Finish

• Polished Nickel

#### Dimensions

• Body (Mounted To Door) - 88mm x 34mm

• Chain Holder (Mounted To Frame) - 19mm x 57mm

#### Important Info Before You Buy

- To operate close door and Slide chain in to keep
- Door is restricted to length of chain when opened
- Ideal for wooden doors with no glass or viewer so you can see who's at the door with out fully opening it
- Comes with fixing screws